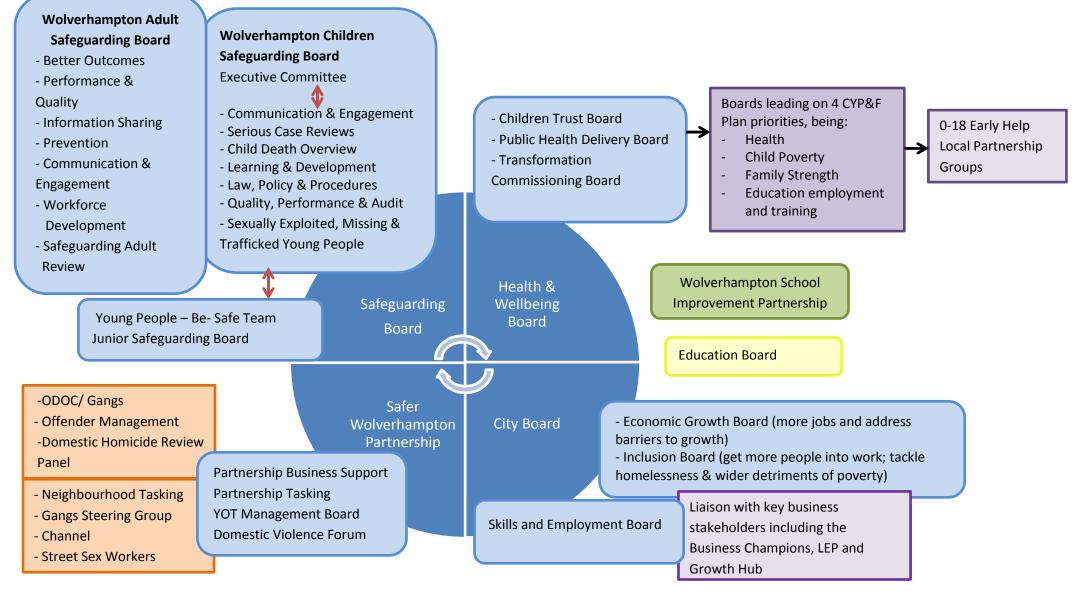

## **APPENDIX 2 - Wolverhampton City Partnerships**

## **STATUTORY HEALTH & WELLBEING BOARD**

RESPONSIBILITIES; Joint Strategic Needs Assessment, Joint Commissioning Health & Wellbeing Strategy & Health Improvement Plan, GP Consortium accountability, Health Watch, Public Health, overview of Safeguarding, Annual Plans, Support local voice and patient choice.

This is also linked to the following strategies: Council's Corporat Plan, City Strategy, Children Young People & Families Plan, Child Poverty Strategy, Jocal Policing & Crime Plan, Early Help Plan, Sufficency Strategy, Corporate Parenting Strategy, Violence against Women& Girls Strategy, Reducing Gang Harm Strategy, Alcohol Strategy.